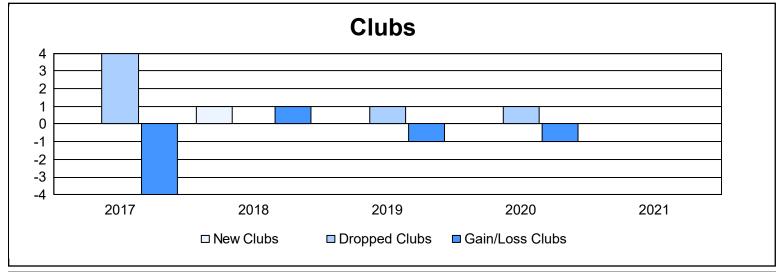

District 7 O As of June 2021 Cumulative

| Year      | New<br>Clubs | Dropped<br>Clubs | Gain/<br>Loss<br>Clubs | New<br>Members | Charter<br>Members | Reinstate<br>Members | Transfer<br>Members | Total<br>Member<br>Added | Total<br>Members<br>Dropped | Gain/<br>Loss<br>Members |
|-----------|--------------|------------------|------------------------|----------------|--------------------|----------------------|---------------------|--------------------------|-----------------------------|--------------------------|
| 2016-2017 | 0            | 4                | -4                     | 83             | 0                  | 3                    | 0                   | 86                       | 156                         | -70                      |
| 2017-2018 | 1            | 0                | 1                      | 84             | 23                 | 9                    | 3                   | 119                      | 106                         | 13                       |
| 2018-2019 | 0            | 1                | -1                     | 84             | 0                  | 4                    | 2                   | 90                       | 96                          | -6                       |
| 2019-2020 | 0            | 1                | -1                     | 35             | 1                  | 0                    | 3                   | 39                       | 75                          | -36                      |
| 2020-2021 | 0            | 0                | 0                      | 29             | 2                  | 6                    | 1                   | 38                       | 71                          | -33                      |
| Average   | 0            | 1                | -1                     | 63             | 5                  | 4                    | 2                   | 74                       | 101                         | -26                      |