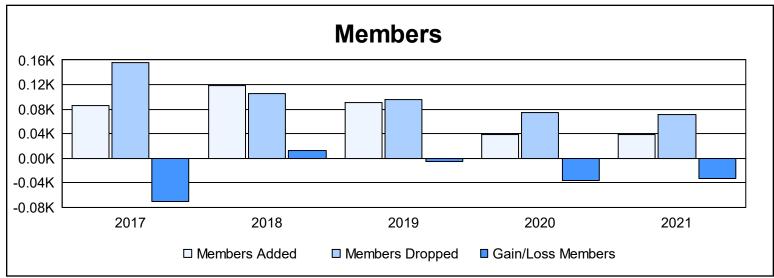

District 7 O As of June 2021 Cumulative

| Year      | New<br>Clubs | Dropped<br>Clubs | Gain/<br>Loss<br>Clubs | New<br>Members | Charter<br>Members | Reinstate<br>Members | Transfer<br>Members | Total<br>Member<br>Added | Total<br>Members<br>Dropped | Gain/<br>Loss<br>Members |
|-----------|--------------|------------------|------------------------|----------------|--------------------|----------------------|---------------------|--------------------------|-----------------------------|--------------------------|
| 2016-2017 | 0            | 4                | -4                     | 83             | 0                  | 3                    | 0                   | 86                       | 156                         | -70                      |
| 2017-2018 | 1            | 0                | 1                      | 84             | 23                 | 9                    | 3                   | 119                      | 106                         | 13                       |
| 2018-2019 | 0            | 1                | -1                     | 84             | 0                  | 4                    | 2                   | 90                       | 96                          | -6                       |
| 2019-2020 | 0            | 1                | -1                     | 35             | 1                  | 0                    | 3                   | 39                       | 75                          | -36                      |
| 2020-2021 | 0            | 0                | 0                      | 29             | 2                  | 6                    | 1                   | 38                       | 71                          | -33                      |
| Average   | 0            | 1                | -1                     | 63             | 5                  | 4                    | 2                   | 74                       | 101                         | -26                      |